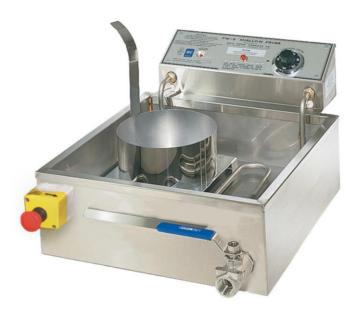

# FW-9 Shallow Fryer w/Drain

Model No. 8051D

### **Specifications**

General Fryer image shown with Form for reference only (items sold separately).

### **Overall Dimensions:**

Width: 17.813" **Depth: 25.875**" Height: 10.875"

Interior Tank Dimensions: 16" wide x 15.8" deep. Height to Max. Fill Line: 3"