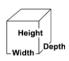

### **Overall Dimensions:**

Width: 17.813" **Depth: 25.875**" Height: 10.875"

Interior Tank Dimensions: 16" wide x 15.8" deep. Height to Max. Fill Line: 3"